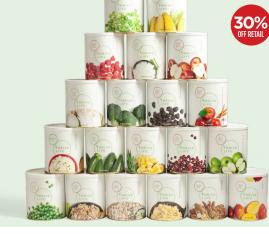

## **Black Friday Prepper Pack**

Stock up on food that lasts! Jumpstart your holiday shopping and give the gift of peace of mind. Grab a pack for yourself and your loved ones!

RID

SALE

#### Our Prepper Pack includes one Family Can size of each of the following:

Fuii Apples\* Mangoes\* Cinnamon Apple Slices\* Chopped Onions\* Sweetened Cranberries\* Granny Smith Apples\* Pineapple\* Raspberries\*

Blackberries\* Broccoli\* Sweet Corn Zucchini\* Celerv\* Mashed Potatoes (Dehvdrated)

Green Peas\* **Onion Slices** Sausage Crumbles\* **Diced Chicken** Pulled Pork\* Scrambled Egg Mix

\*OVERSTOCKED ITEM

Total Servings: 546 Total Calories: 35,040 Pack: \$1,083.19 \$758.23 SAVE 30%